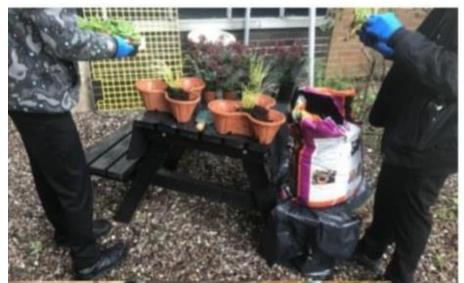

### Park in the news: Park turns green fingered!

.... Mrs O'Brien (SENDCO) writes .....

"The SEND department have taken over the maintenance of the garden and quad area in school. Our vision is to create a sensory garden and provide a safe, and nurturing environment for our SEND students. This area is now open at break times, and nurture lessons are taking place outside, weather permitted. We have three disengaged students in year 10 that are working on an alternative curriculum. They are all currently completing an ASDAN qualification in gardening, and they have started off by completely transforming this area for us. Special thanks must go to **Salterforth Gardening Centre** who very generously donated pots, plants and soils and other useful gardening accessories. Our gardening students have now planted these, dug up shrubs and made space for two picnic tables. The nurture

classes have now requested we transform one of these tables into a Lego table in preparation for our play therapy groups so this will form our next challenge.....fingers crossed for sunny winter days for us to enjoy this space!" 2222