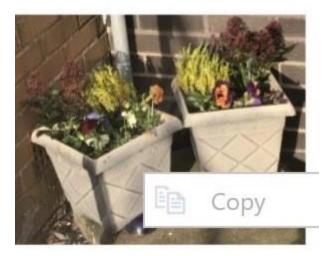

### Park in the news: Park turns green fingered!

.... Mrs O'Brien (SENDCO) writes .....

"The SEND department have taken over the maintenance of the garden and quad area in school. Our vision is to create a sensory garden and provide a safe, and nurturing environment for our SEND students. This area is now open at break times, and nurture lessons are taking place outside, weather permitted. We have three disengaged students in year 10 that are working on an alternative curriculum. They are all currently completing an ASDAN qualification in gardening, and they have started off by completely transforming this area for us. Special thanks must go to **Salterforth Gardening Centre** who very generously donated pots, plants and soils and other useful gardening accessories. Our gardening students have now planted these, dug up shrubs and made space for two picnic tables. The nurture

classes have now requested we transform one of these tables into a Lego table in preparation for our play therapy groups so this will form our next challenge.....fingers crossed for sunny winter days for us to enjoy this space!" 2222