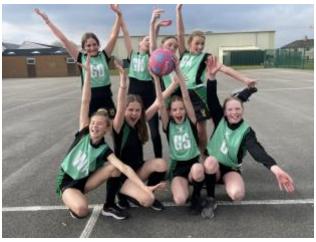

#### Another week, another win@Park

The results just keep coming .....

Two nights on the bounce for both our Year 7 and Year 8 netball girls this week!

Monday evening saw away games for both teams travelling to Pendle Vale Academy. Playing away did not affect either of the teams! Year 7 were straight out of the blocks, playing confidently as a team. Lottie and Jessica played some fantastic netball as GA and GS putting plenty of shots away. Not to mention the composure of Esther and Emilia in defence ready on their toes for any Pendle Vale attacking balls that came their way. The final score for Year 7 was 10-1 with Lottie named player of the match!

#### Win Win!

Year 8 took a little longer to find their best play but once settled, the team began playing with composure and dominance. Captain Katie showed great leadership and vocal skills to calm the team down and set the tone for excellent play. This, coupled with Megan's shooting practice at home, began to show towards the end of the first half with plenty of shots flying through the hoop. A big shout out to Ruby as WD who has just arrived back to school after being poorly but still brought her fierce and competitive attitude to the game! The Year 8 game ended with a 15-3 win to Park with captain Katie nominated as Player of the match.

Tuesday night's home game against Fishermore saw nerves running high - Park needed to win to succeed in being Pendle netball league champions. Nerves were soon forgotten and Lilly, Phoebe and Meg all played some beautiful play through the centre third to make some good attacking breaks. By the second half Park came into their own with the girls showing their skill and flare as a team. **Miss Parker's player of the match was Lilly, with the game ending in a 10-0 win!** 

Year 8 showed finesse from the get go, with Bella playing WA and feeding plenty of balls into the circle for both Michelle and Megan to put away convincingly. Fishermore made some positive breaks but our GK Grace was exceptional and picked up everything that went into Park's defensive third. The score at half-time was 16-1. Megan came on as WA in the second half and provided lots of strong attacking deliveries down court. **The game ended 25-2, player of the match was Megan.W.** 

A night to remember for both teams as they all became 2022 PENDLE SCHOOLS NETBALL LEAGUE CHAMPIONS!