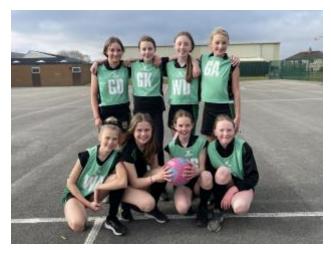

#### Another week, another win@Park

The results just keep coming .....

Two nights on the bounce for both our Year 7 and Year 8 netball girls this week!

Monday evening saw away games for both teams travelling to Pendle Vale Academy. Playing away did not affect either of the teams! Year 7 were straight out of the blocks, playing confidently as a team. Lottie and Jessica played some fantastic netball as GA and GS putting plenty of shots away. Not to mention the composure of Esther and Emilia in defence ready on their toes for any Pendle Vale attacking balls that came their way. The final score for Year 7 was 10-1 with Lottie named player of the match!

#### Win Win!

Year 8 took a little longer to find their best play but once settled, the team began playing with composure and dominance. Captain Katie showed great leadership and vocal skills to calm the team down and set the tone for excellent play. This, coupled with Megan's shooting practice at home, began to show towards the end of the first half with plenty of shots flying through the hoop. A big shout out to Ruby as WD who has just arrived back to school after being poorly but still brought her fierce and competitive attitude to the game! The Year 8 game ended with a 15-3 win to Park with captain Katie nominated as Player of the match.

Tuesday night's home game against Fishermore saw nerves running high - Park needed to win to succeed in being Pendle netball league champions. Nerves were soon forgotten and Lilly, Phoebe and Meg all played some beautiful play through the centre third to make some good attacking breaks. By the second half Park came into their own with the girls showing their skill and flare as a team. **Miss Parker's player of the match was Lilly, with the game ending in a 10-0 win!** 

Year 8 showed finesse from the get go, with Bella playing WA and feeding plenty of balls into the circle for both Michelle and Megan to put away convincingly. Fishermore made some positive breaks but our GK Grace was exceptional and picked up everything that went into Park's defensive third. The score at half-time was 16-1. Megan came on as WA in the second half and provided lots of strong attacking deliveries down court. **The game ended 25-2, player of the match was Megan.W.** 

A night to remember for both teams as they all became 2022 PENDLE SCHOOLS NETBALL LEAGUE CHAMPIONS!