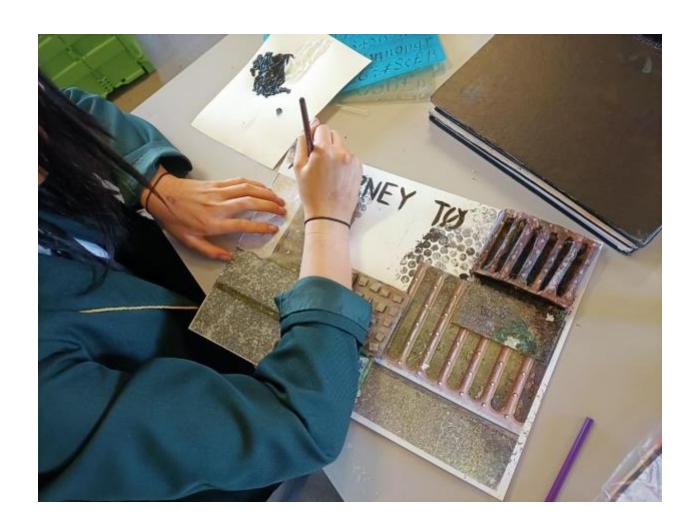

# Artistic flair@Park

Mrs Gibbons writes:

"Year 7s have been working hard this week to complete their tonal pencil drawings of African animals. We think they are looking fabulous"!

.... not to be outdone by their younger peers, **Year 10** are focusing on the study of the Boyle Family and creating cardboard relief models from their own photographs of textured surfaces".