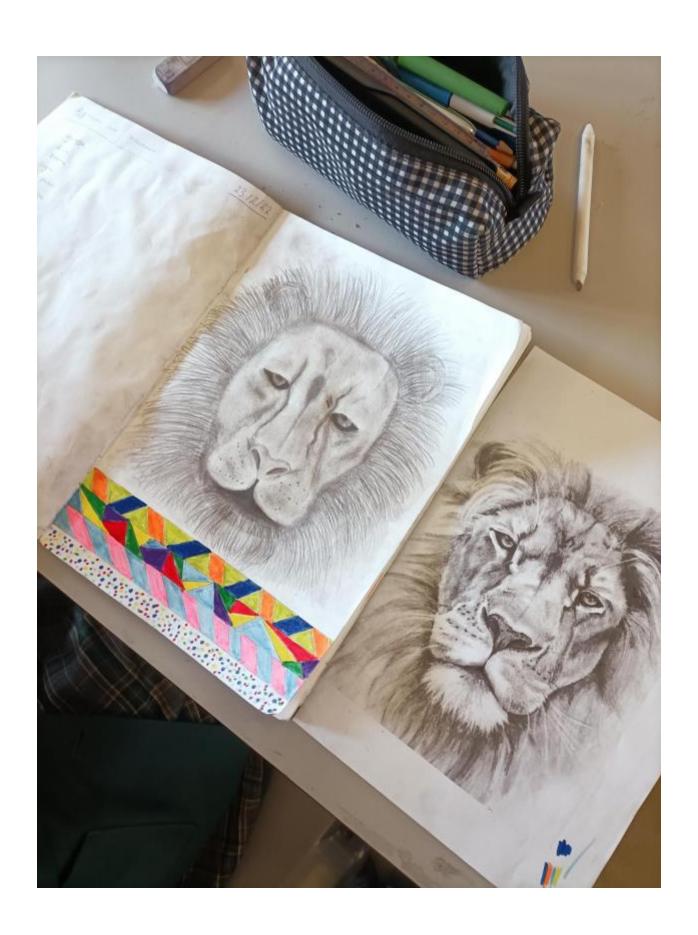

# Artistic flair@Park

Mrs Gibbons writes:

"Year 7s have been working hard this week to complete their tonal pencil drawings of African animals. We think they are looking fabulous"!

.... not to be outdone by their younger peers, **Year 10** are focusing on the study of the Boyle Family and creating cardboard relief models from their own photographs of textured surfaces".