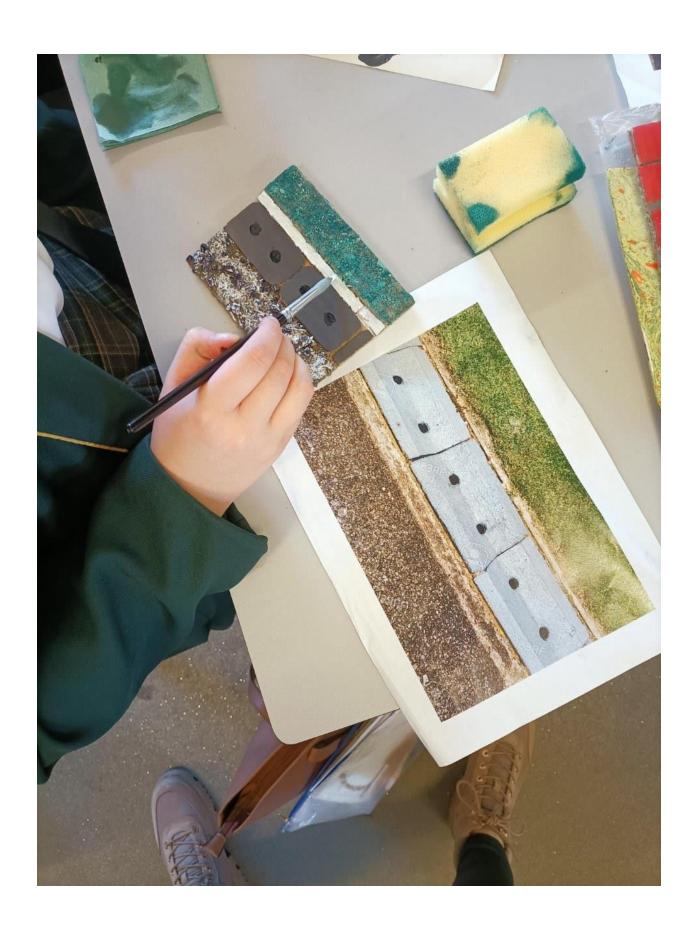

# Artistic flair@Park

Mrs Gibbons writes:

"Year 7s have been working hard this week to complete their tonal pencil drawings of African animals. We think they are looking fabulous"!

.... not to be outdone by their younger peers, **Year 10** are focusing on the study of the Boyle Family and creating cardboard relief models from their own photographs of textured surfaces".