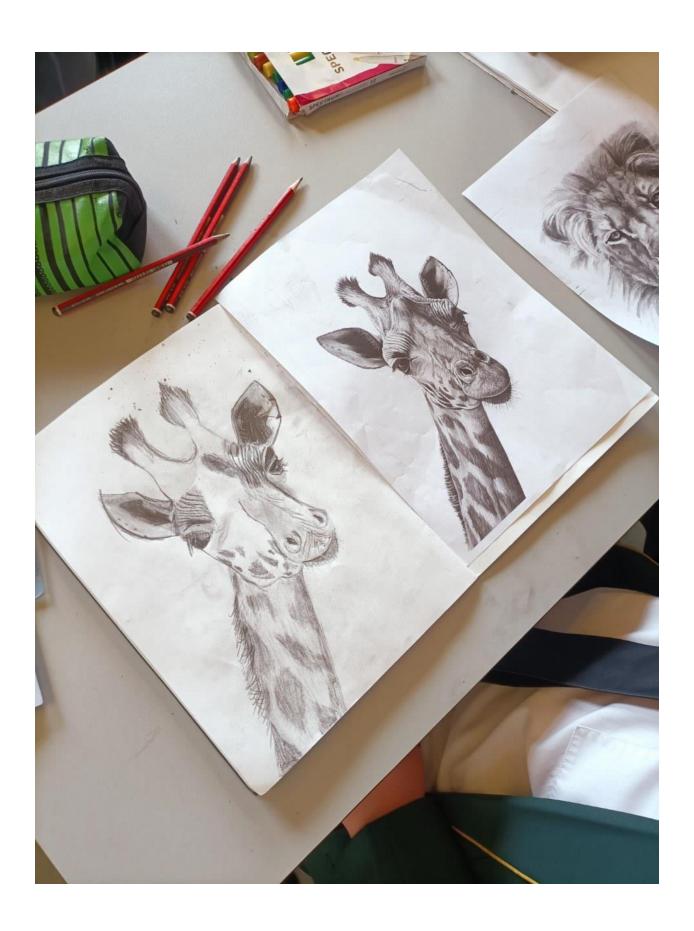

# Artistic flair@Park

Mrs Gibbons writes:

"Year 7s have been working hard this week to complete their tonal pencil drawings of African animals. We think they are looking fabulous"!

.... not to be outdone by their younger peers, **Year 10** are focusing on the study of the Boyle Family and creating cardboard relief models from their own photographs of textured surfaces".