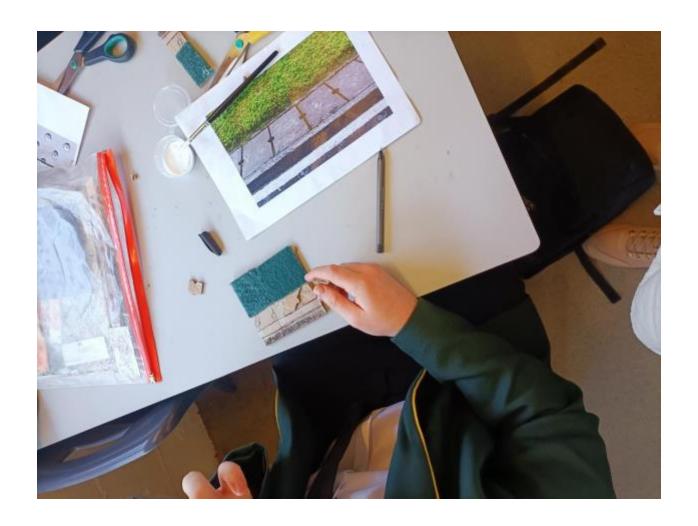

# Artistic flair@Park

Mrs Gibbons writes:

"Year 7s have been working hard this week to complete their tonal pencil drawings of African animals. We think they are looking fabulous"!

.... not to be outdone by their younger peers, **Year 10** are focusing on the study of the Boyle Family and creating cardboard relief models from their own photographs of textured surfaces".