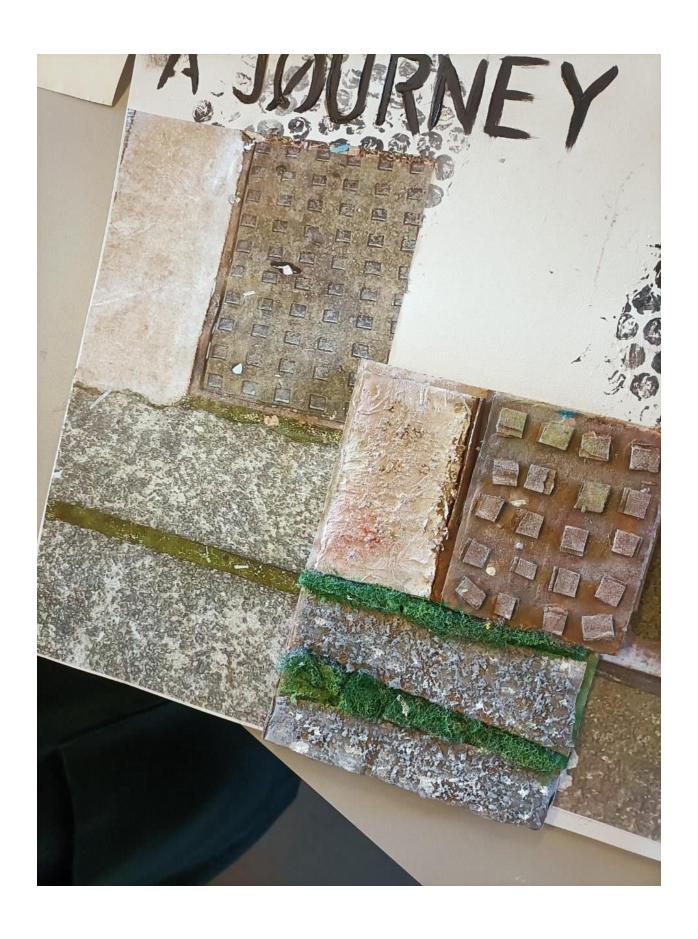

# Artistic flair@Park

Mrs Gibbons writes:

"Year 7s have been working hard this week to complete their tonal pencil drawings of African animals. We think they are looking fabulous"!

.... not to be outdone by their younger peers, **Year 10** are focusing on the study of the Boyle Family and creating cardboard relief models from their own photographs of textured surfaces".