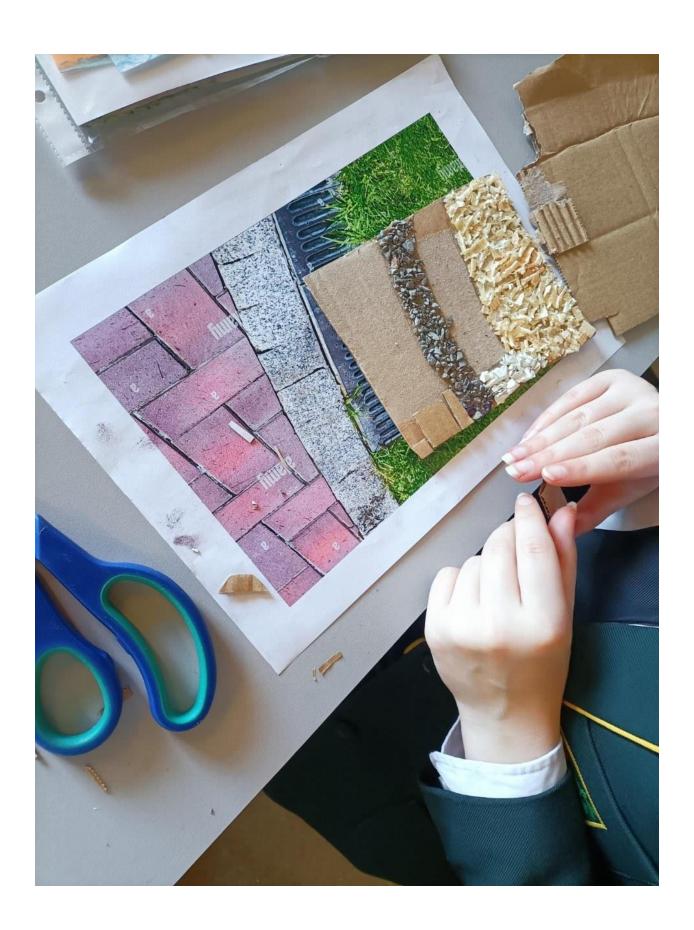

# Artistic flair@Park

Mrs Gibbons writes:

"Year 7s have been working hard this week to complete their tonal pencil drawings of African animals. We think they are looking fabulous"!

.... not to be outdone by their younger peers, **Year 10** are focusing on the study of the Boyle Family and creating cardboard relief models from their own photographs of textured surfaces".