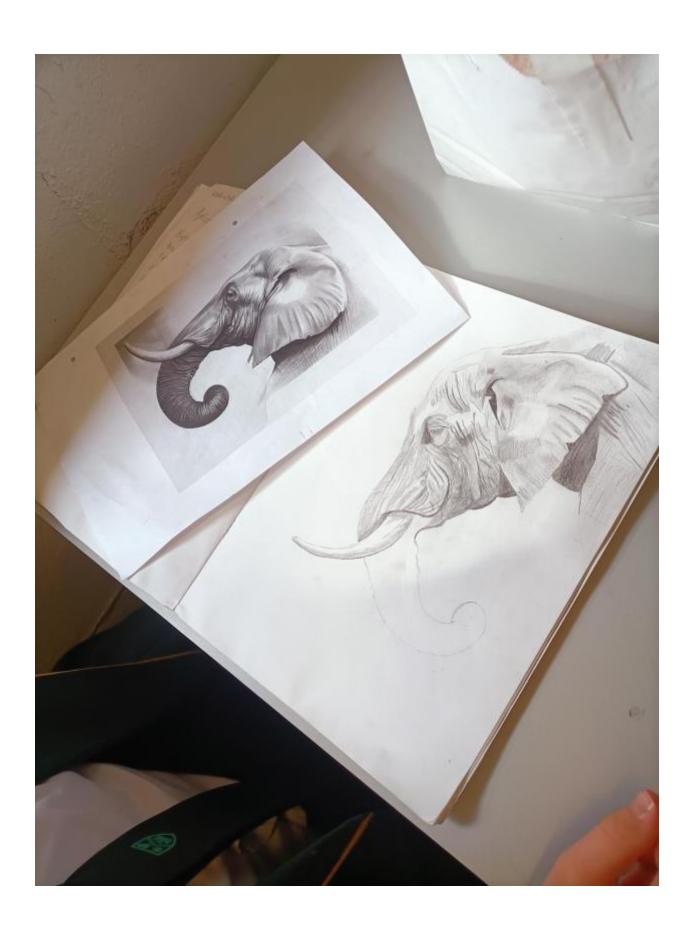

# Artistic flair@Park

Mrs Gibbons writes:

"Year 7s have been working hard this week to complete their tonal pencil drawings of African animals. We think they are looking fabulous"!

.... not to be outdone by their younger peers, **Year 10** are focusing on the study of the Boyle Family and creating cardboard relief models from their own photographs of textured surfaces".