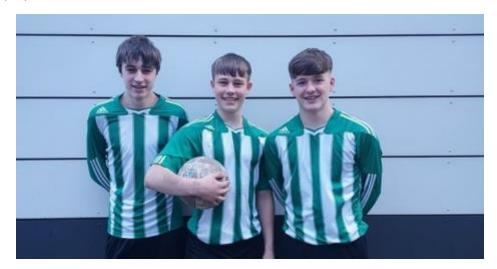

### Rossall v Park in the U16 Lancashire Cup: 3-2 for the win!

Tuesday afternoon saw the Year 11 footballers travel to the seaside to play Rossall School near Fleetwood. It was always going to be a tough game and the wind meant that the conditions were difficult to play in.

Superb performances were seen throughout the team with everyone stepping up and contributing. We are now into the Quarter Finals to face either Bishop Rawstorne or Alder Grange.

The picture shows (left to right) Man of the Match Connor Denton and goalscorers Joe Hopkinson and Tom Garner.