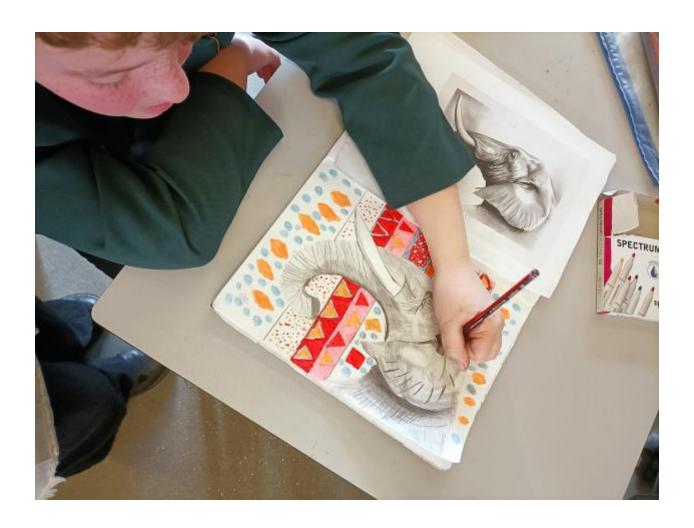

# Artistic flair@Park

Mrs Gibbons writes:

"Year 7s have been working hard this week to complete their tonal pencil drawings of African animals. We think they are looking fabulous"!

.... not to be outdone by their younger peers, **Year 10** are focusing on the study of the Boyle Family and creating cardboard relief models from their own photographs of textured surfaces".