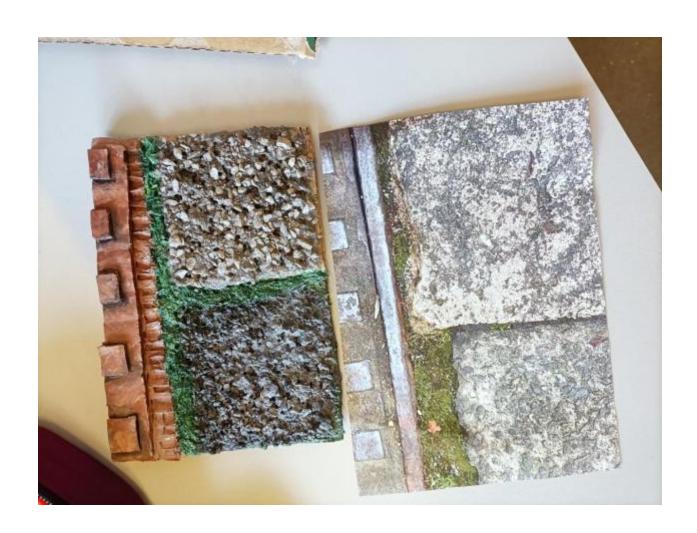

# Artistic flair@Park

Mrs Gibbons writes:

"Year 7s have been working hard this week to complete their tonal pencil drawings of African animals. We think they are looking fabulous"!

.... not to be outdone by their younger peers, **Year 10** are focusing on the study of the Boyle Family and creating cardboard relief models from their own photographs of textured surfaces".