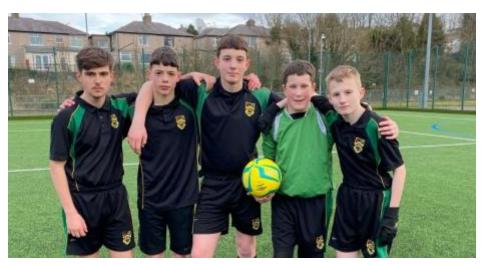

# Wins all around - Sporting Success@Park!

Year 9's unbeaten season in the football league continued with a 3-1 win away at Marsden Heights. Two first half goals from **Rhys Howard and Connor Smith (both pictured)** set the team up for the victory.

Impressive centre backs **Liam Hopkinson and Josh Morley (pictured)** dominated the game. Special mention to Marcus Cowley, who although did not score, came very close hitting the bar and post after break away counter-attacks in the second half.

Move of the game came direct from **goalkeeper Alex Byrne (pictured)**, whose accurate long clearance found Rhys Howard who skilfully lobbed the Marsden Heights keeper. **#teampark #getoinvolved #PE** 