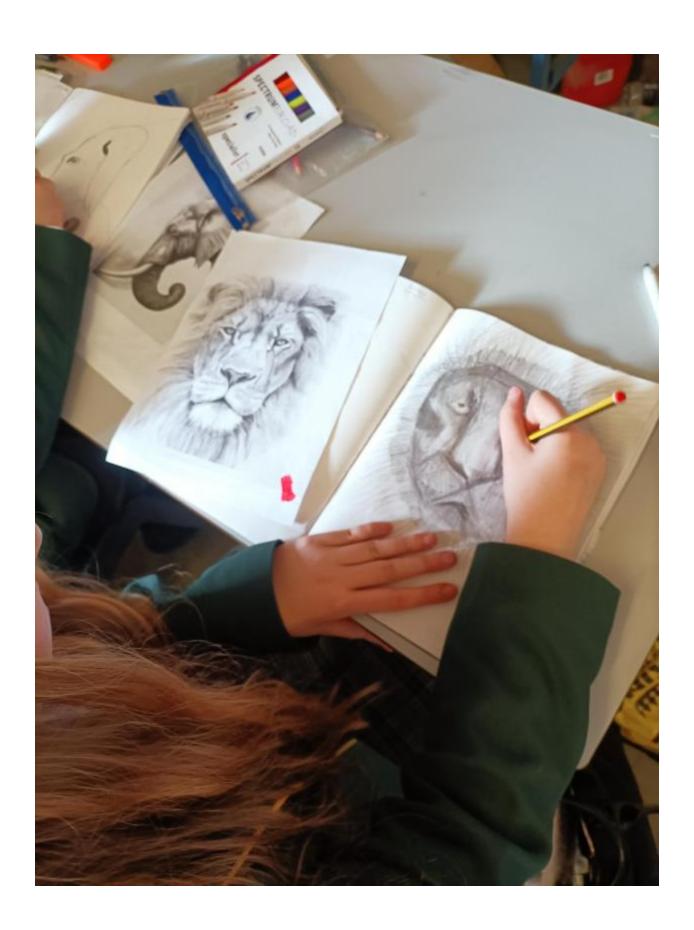

# Artistic flair@Park

Mrs Gibbons writes:

"Year 7s have been working hard this week to complete their tonal pencil drawings of African animals. We think they are looking fabulous"!

.... not to be outdone by their younger peers, **Year 10** are focusing on the study of the Boyle Family and creating cardboard relief models from their own photographs of textured surfaces".