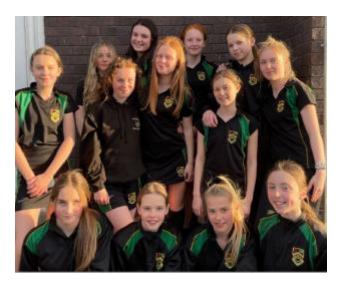

Year 7 and Year 8 girls have also been in action this week with fixtures this week against Primet Academy.

After an eventful start with Bella getting a ring stuck on her finger and thus late substitution call ups, Park still managed to all get there in one piece and on time! Our fantastic Year 7 girls won 14-1, whilst our Year 8 girls won 16-6. A brilliant night of results for both teams with the sun shining too, Let's continue our winning streak next week. We are really proud of you all!