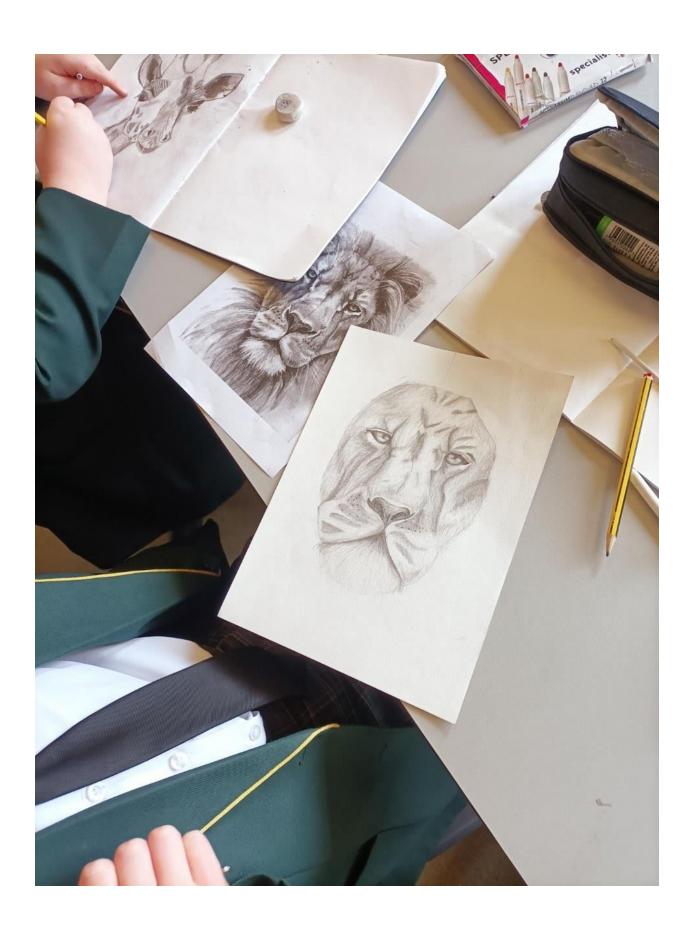

# Artistic flair@Park

Mrs Gibbons writes:

"Year 7s have been working hard this week to complete their tonal pencil drawings of African animals. We think they are looking fabulous"!

.... not to be outdone by their younger peers, **Year 10** are focusing on the study of the Boyle Family and creating cardboard relief models from their own photographs of textured surfaces".