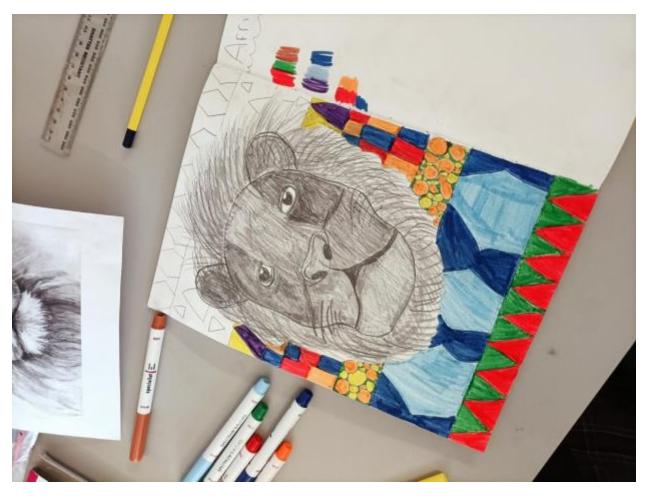

# Artistic flair@Park

Mrs Gibbons writes:

"Year 7s have been working hard this week to complete their tonal pencil drawings of African animals. We think they are looking fabulous"!

.... not to be outdone by their younger peers, **Year 10** are focusing on the study of the Boyle Family and creating cardboard relief models from their own photographs of textured surfaces".