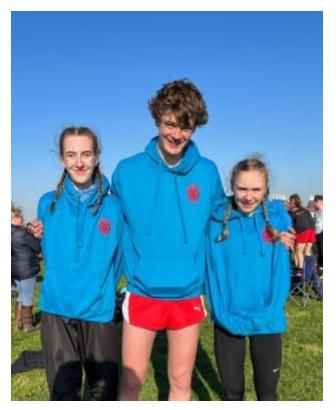

# English Schools'Cross Country Championships 2022

The English Schools Cross Country championships were also blessed with blue skies and sunshine last weekend. Congratulations once again to Will Walker, Isabel Holt and Eve Hartley who represented Park with storming runs. Will, Isabel and Eve are all leavers this year so we would like to take this opportunity to thank them for all their representations and flag flying for Park, Lancashire and England over their school years. Keep running - the staff fell runners amongst us look forward to you all flying past and leaving us for dust on the fell race circuit .....