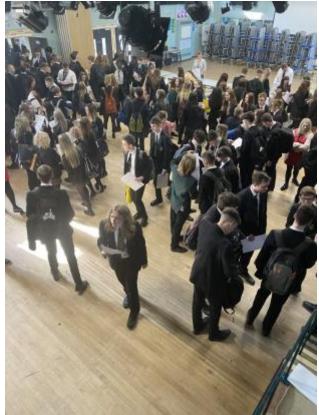

# Year 11 Mock Results Day 2022

Our fantastic Senior students are coming to terms with the reality that the end of their Park High School career is near and with not too many weeks until the start of the final examinations, students enjoyed a mock results day on Tuesday. This gave students an opportunity to experience similar feelings to those in the summer when they receive their final GCSE results. Mock Exams are **tough** and their purpose is to highlight to staff and students the strengths, areas for development and skills to focus on for these last few months. The day started with an assembly from Mr Allen before students collected results. A very positive day and an excellent opportunity for students to reflect, regroup and then drive for that finish line!