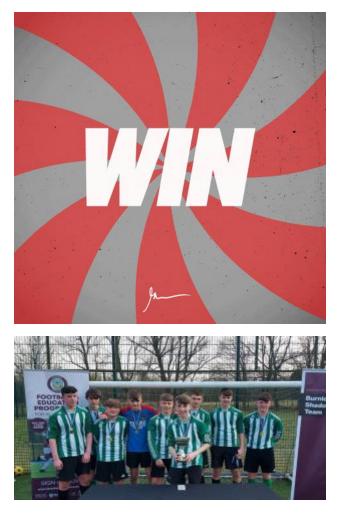

# Fabulous Football@Park

Year 11 victorious in Burnley FC tournament

The Year 11 football team had yet another successful afternoon, this time in the Burnley FC tournament at Nelson and Colne College. On a great day for football (sunglasses were out once more (!) the boys started very well winning the first 4 games against Unity Claret's team (2-0), Unity Yellow's team (4-0), West Craven (2-1) and Fishermore (1-0) before meeting Shuttleworth in the final league game. The boys took their foot of the gas a little, knowing they were already through to the Semi-final and suffered a 1-0 defeat. Strong team talks followed....!

As stage winners we automatically qualified for the semi-finals and faced Shuttleworth. A much improved performance saw Park take the lead after just 13 seconds before adding a 2nd just a couple of minutes later. Shuttleworth did manage to pull a goal back but some excellent play saw us through to the final with a 5-1 victory.

In the final we played West Craven. Another excellent team performance saw us win 2-0, although if it had not been for the superb West Craven keeper it could have been more. A fantastic performance meaning we were champions.

The team today was - Alfie Whalley, Joe Boyle, James Carr, Lukas Clement, Tom Garner, Connor Denton, Joe Hopkinson, Luke Airdrie and captain Lochlan Cairney. Well done to all the boys.

Our Year 9 second team enjoyed a great tournament at Fisher More this week, finishing second with lots of goals. A 0-0 draw with Fisher More was followed with wins against Pendle Vale 4-0, West Craven 3-0 and Marsden Heights 2-0. In the final game our lads lost 1-0 against eventual winners Primet.