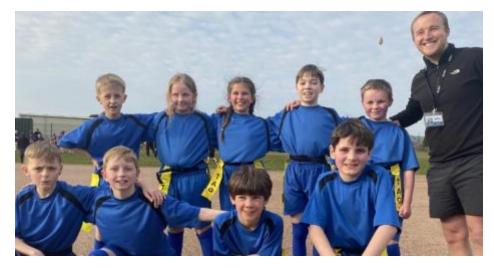

## Tag Rugby@PennineTrust

**Huge congratulations to Blacko Primary who were top Trust primary** in the recent Tag rugby competition held onsite @park. Blacko came second, narrowly missing out to our neighbours Park Primary who were crowned Tag Rugby Champions!

All of the Pennine Trust primary schools competed in the tournament on another beautiful spring afternoon. Despite many first timers to tag rugby, it seems the Trust's got talent .... with some excellent sprinting, passing, tagging and some superb try scoring. Park Primary were undefeated, **Blacko came runners up and Laneshaw Bridge and Lord St came joint third.** The games were controlled by **Park High pupils Jackson Allen and Charlie Sayer who did an amazing job.** 

The Year 3 and 4 pupils will get a chance at competing next term in football and benchball whilst their Year 6's peers can concentrate on SATs!

Watch this space for further primary and Trust news in the future