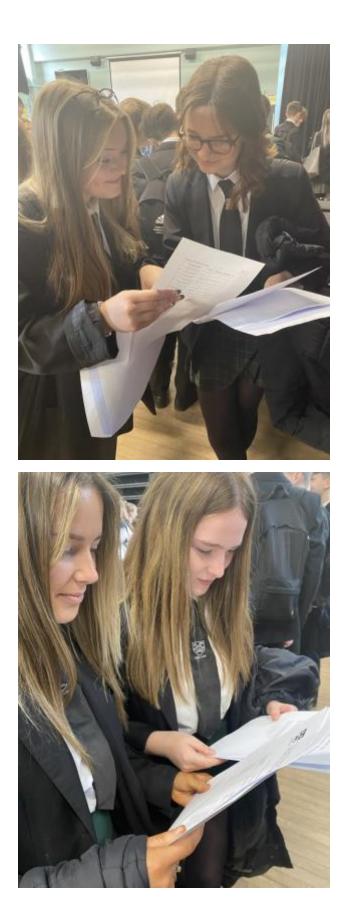

# Year 11 Mock Results Day 2022

Our fantastic Senior students are coming to terms with the reality that the end of their Park High School career is near and with not too many weeks until the start of the final examinations, students enjoyed a mock results day on Tuesday. This gave students an opportunity to experience similar feelings to those in the summer when they receive their final GCSE results. Mock Exams are **tough** and their purpose is to highlight to staff and students the strengths, areas for development and skills to focus on for these last few months. The day started with an assembly from Mr Allen before students collected results. A very positive day and an excellent opportunity for students to reflect, regroup and then drive for that finish line!