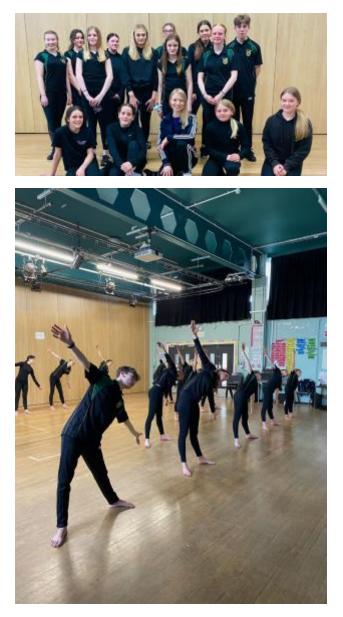

### Dance Workshop@Park

The recently advertised dance workshop took place this week with students in years 8, 9 & 10 experiencing a fantastic workshop led by **professional dance artist Lindsey Thomas from The Lowry CAT programme.** 

Students were led through a Contemporary style workshop including technique and choreographic exercises.