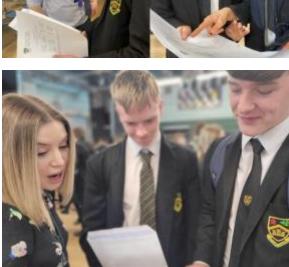

# Year 11 Mock Results Day 2022

Our fantastic Senior students are coming to terms with the reality that the end of their Park High School career is near and with not too many weeks until the start of the final examinations, students enjoyed a mock results day on Tuesday. This gave students an opportunity to experience similar feelings to those in the summer when they receive their final GCSE results. Mock Exams are **tough** and their purpose is to highlight to staff and students the strengths, areas for development and skills to focus on for these last few months. The day started with an assembly from Mr Allen before students collected results. A very positive day and an excellent opportunity for students to reflect, regroup and then drive for that finish line!