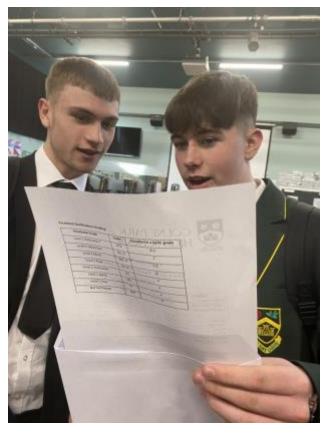

# Year 11 Mock Results Day 2022

Our fantastic Senior students are coming to terms with the reality that the end of their Park High School career is near and with not too many weeks until the start of the final examinations, students enjoyed a mock results day on Tuesday. This gave students an opportunity to experience similar feelings to those in the summer when they receive their final GCSE results. Mock Exams are **tough** and their purpose is to highlight to staff and students the strengths, areas for development and skills to focus on for these last few months. The day started with an assembly from Mr Allen before students collected results. A very positive day and an excellent opportunity for students to reflect, regroup and then drive for that finish line!