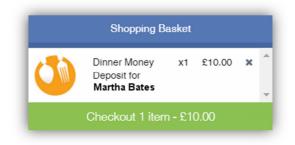

**Note**: On logout the **Basket** will not retain any items that have been added to it, it will be emptied.

To continue and purchase items click on the **Basket** icon.

This will list the number of items in the **Basket** and what they are, to continue click on the green **Checkout** section. This will give the options to either **Continue Shopping**, **Clear Basket** or **Checkout**. The option to remove individual items by clicking on the **Remove** box to the right of the item is also available.

| 1 | Shopping Baske       | Your shopping basket                  | Ŷ            | OU ARE HERE: 🗌 Das | hboard > Shopping Basket |
|---|----------------------|---------------------------------------|--------------|--------------------|--------------------------|
|   | Continue Shopping Cl | ear Basket Checkout                   |              |                    |                          |
|   | Shopping Basket      |                                       |              |                    |                          |
|   |                      | Item Name                             | Quantity     | Price              | Action                   |
|   |                      | Dinner Money Deposit for Martha Bates | 1            | £10.00             | Remove                   |
|   |                      |                                       | Total Price: | £10.00             |                          |