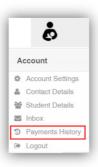

#### **Payments History**

#### **Account Options**

A new option for **Payments History** has been added to the **Account** dropdown menu

This will open the page listing the **Payments History**.

| D Payments History Previous orders and payments |                      |                     |              |                | # Dashboard > Payments History |
|-------------------------------------------------|----------------------|---------------------|--------------|----------------|--------------------------------|
| Search:                                         |                      |                     |              |                |                                |
| Order Number 🗢                                  | Authorisation Code 🗢 | Order Date 📤        | # of Items ≑ | Total Amount 🗢 | Order Status 🗢                 |
| <u>911318-0000017</u>                           | 17412201             | 21/02/2018 15:56:04 | 1            | £10.00         | Paid                           |
| <u>911318-0000015</u>                           | 17411059             | 21/02/2018 14:13:58 | 2            | £31.00         | Paid                           |
| Showing 2 entries                               |                      |                     |              |                |                                |