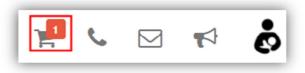

Clicking on the **Add to basket** button will add a red number showing the number of items that have been added to the basket on the **Basket** icon that is displayed along the top toolbar.

If the item has a limited number that a **Parent** can purchase and that limit is exceeded a message will be given.

Enter the amount to be deposited and click on the **Add to Basket** button, this will add a red number showing the number of items that have been added to the basket on the **Basket** icon that is displayed along the top toolbar.