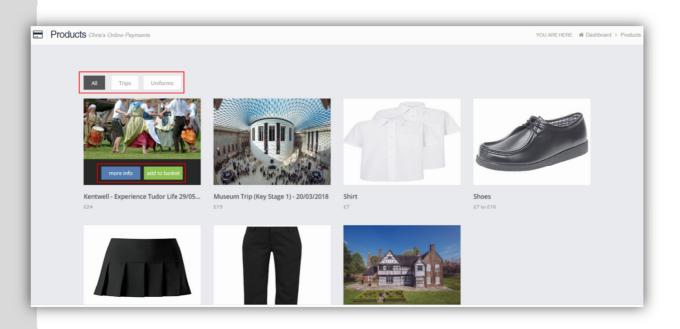

#### Products

A new option for **Products** has been added where **Parents** can purchase items that have been added under the **Products** page by clicking on the **Products** option from the **Side Menu**.

This will open the page listing the available **Products**.

All **Products** are displayed by default, clicking on a **Category** will display only the items within it.

Move the mouse over an item to see the **More Info** and the **Add to basket** buttons. Clicking on the **More Info** button will display information about that item.