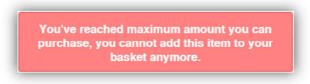

Clicking on the **Add to basket** button will add a red number showing the number of items that have been added to the basket on the **Basket** icon that is displayed along the top toolbar.

If the item has a limited number that a **Parent** can purchase and that limit is exceeded a message will be given.