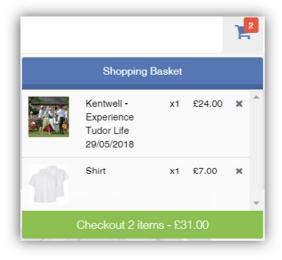

**Note**: On logout the **Basket** will not retain any items that have been added to it, it will be emptied.

To continue and purchase items click on the **Basket** icon.

This will list the number of items in the **Basket** and what they are, to continue click on the green **Checkout** section. This will give the options to either **Continue Shopping**, **Clear Basket** or **Checkout**. The option to remove individual items by clicking on the **Remove** box to the right of the item is also available.

| 📻 Shopping B      | asket Your shopping basket                  |   | Y            | OU ARE HERE: 🖀 Dash | board > Shopping Basket |
|-------------------|---------------------------------------------|---|--------------|---------------------|-------------------------|
| Continue Shopping | Clear Basket Checkout                       |   |              |                     |                         |
| Shopping Baske    | ət                                          |   |              |                     |                         |
|                   | Item Name                                   | c | Quantity     | Price               | Action                  |
| TAR.              | Kentwell - Experience Tudor Life 29/05/2018 | 1 |              | £24.00              | Remove                  |
|                   | Shirt                                       | 1 |              | £7.00               | Remove                  |
|                   |                                             |   | Total Price: | £31.00              |                         |