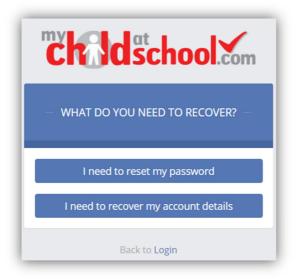

#### Parent Login Reset Password Option Added Login Page

An option has been added to reset the **User Password**. Now when clicking on the **Forgotten Password** option a new page will be displayed giving the options to either **Reset** the **Password** or **Recover** the **Account Details**.