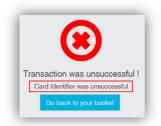

If there is an issue with the payment a message will be displayed with the reason.