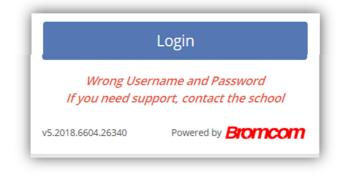

#### Parent Login Message Added

#### Login Page

A new message has been added to the login page, when the **User** has failed to login, asking them to contact the school.