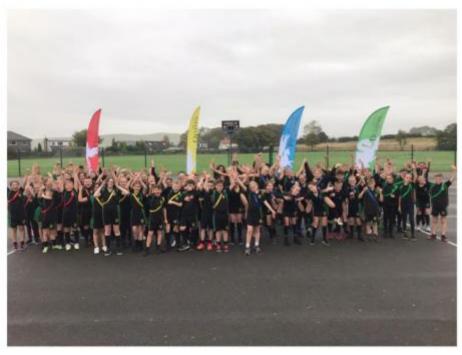

## **Inter house Cross Country**

The weather ensured true cross country conditions with a number of days of wind, rain and mud - key ingredients to this week's Year's 7-9 inter house cross country. Students, however showed true grit, strength, determination and resilience to overcome the conditions and represent their house. Thy have been absolutely fantastic and shown a real desire to be the 'Best they can be' as they tackled the course in both their PE lessons.

Students were running to get the best time they could both individually and to contribute to their house. Going into the final races today, the competition is extremely close and any house could still be House Champion when the results are revealed after half term.... Watch this space and may the best house win!