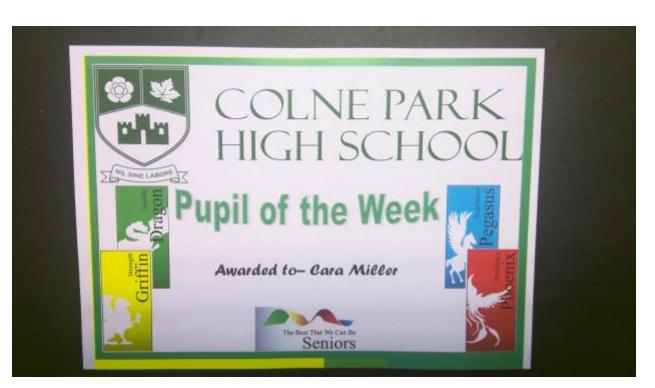

## Final Credit Rewards Winners of Half Term 1

Super work from so many students - Well Done!

#hardwork#bethebest#win

Top credit winners and the Top Park Point winners of this half term