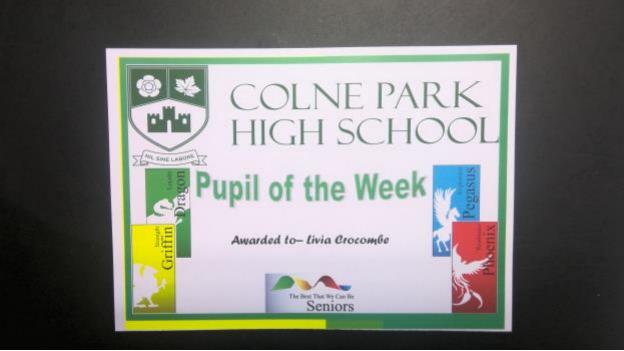

rm from the 18th July until 21st July 2021 (the final week of the summer term). Please see here for more information

| • | Please see here for Year 9 Parents Evening and here for booking. Instructions and booking |
|---|-------------------------------------------------------------------------------------------|
|   | guidance and how to attend video calls can also be found here.                            |

• Parents will be receiving emails regarding FSM Vouchers for the half term period and the postal vouchers ones have been sent in this afternoon's post.



## Final Credit Rewards Winners of Half Term 1

Super work from so many students - Well Done!

#hardwork#bethebest#win



Top credit winners and the Top Park Point winners of this half term



















































































## **Inter house Cross Country**



The weather ensured true cross country conditions with a number of days of wind, rain and mud - key ingredients to this week's Year's 7-9 inter house cross country. Students, however showed true grit, strength, determination and resilience to overcome the conditions and represent their house. Thy have been absolutely fantastic and shown a real desire to be the 'Best they can be' as they tackled the course in both their PE lessons.

Students were running to get the best time they could both individually and to contribute to their house. Going into the final races today, the competition is extremely close and any house could still be House Champion when the results are revealed after half term.... Watch this space