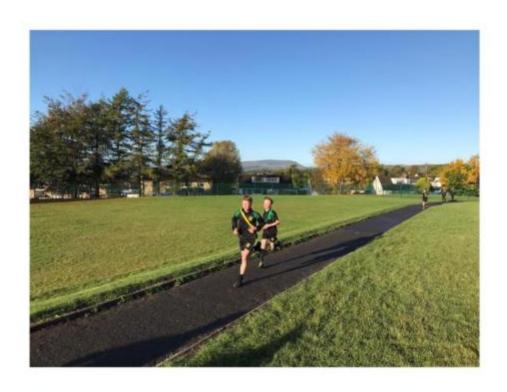

## **Inter house Cross Country**

The weather ensured true cross country conditions with a number of days of wind, rain and mud - key ingredients to this week's Year's 7-9 inter house cross country. Students, however showed true grit, strength, determination and resilience to overcome the conditions and represent their house. Thy have been absolutely fantastic and shown a real desire to be the 'Best they can be' as they tackled the course in both their PE lessons.

Students were running to get the best time they could both individually and to contribute to their house. Going into the final races today, the competition is extremely close and any house could still be House Champion when the results are revealed after half term.... Watch this space and may the best house win!