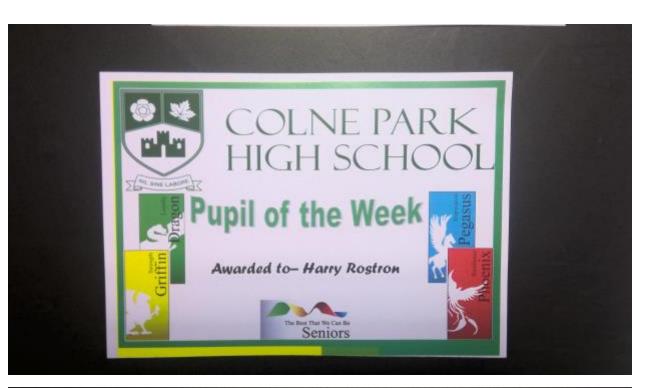

term from the 18th July until 21st July 2021 (the final week of the summer term). Please see here for more information

| • | Please see here for Year 9 Parents Evening and here for booking. Instructions and booking |
|---|-------------------------------------------------------------------------------------------|
|   | guidance and how to attend video calls can also be found here.                            |

• Parents will be receiving emails regarding FSM Vouchers for the half term period and the postal vouchers ones have been sent in this afternoon's post.



## Final Credit Rewards Winners of Half Term 1

Super work from so many students - Well Done!

#hardwork#bethebest#win



Top credit winners and the Top Park Point winners of this half term



















































































## **Inter house Cross Country**



The weather ensured true cross country conditions with a number of days of wind, rain and mud - key ingredients to this week's Year's 7-9 inter house cross country. Students, however showed true grit, strength, determination and resilience to overcome the conditions and represent their house. Thy have been absolutely fantastic and shown a real desire to be the 'Best they can be' as they tackled the course in both their PE lessons.

Students were running to get the best time they could both individually and to contribute to their house. Going into the final races today, the competition is extremely close and any house could still be House Champion when the results are revealed after half term.... Watch this spac