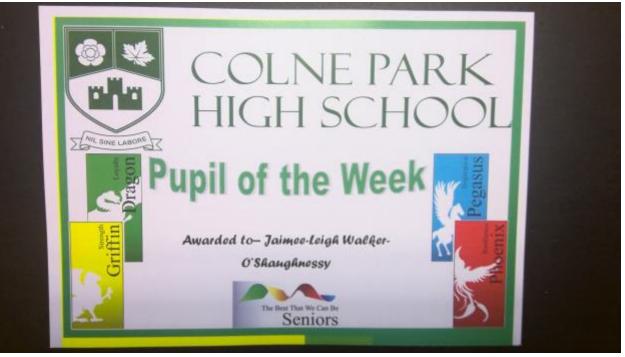

## Final Credit Rewards Winners of Half Term 1

Super work from so many students - Well Done!

#hardwork#bethebest#win

Top credit winners and the Top Park Point winners of this half term