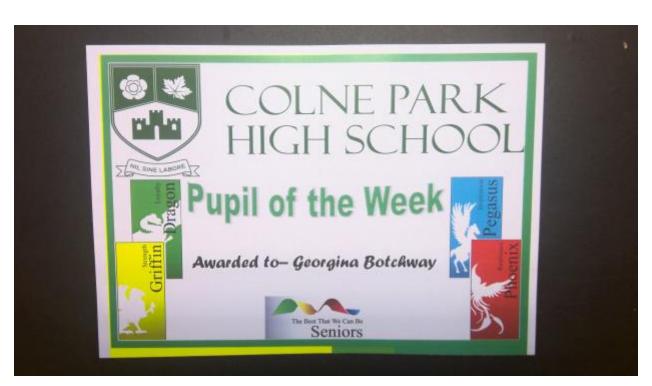

## Final Credit Rewards Winners of Half Term 1

Super work from so many students - Well Done!

#hardwork#bethebest#win

Top credit winners and the Top Park Point winners of this half term