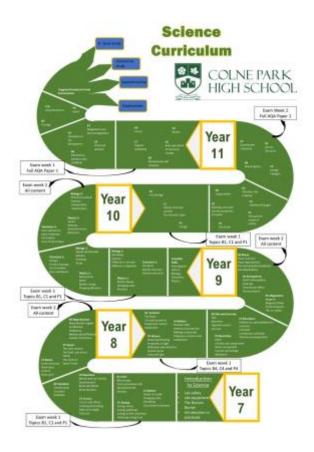

## Science@Park

#### Mr. J. Fowler Head of Science writes:

"Science underpins everything in the world around us. As a department our goal is to foster a love of Science and to help students develop the enquiring minds that will enable them to become lifelong learners. We will guide learners to challenge their thinking and make informed arguments on issues.

Science underpins everything in the world around us. As a department our goal is to foster a love of Science and to help students develop the enquiring minds that will enable them to become lifelong learners. We will guide learners to challenge their thinking and make informed arguments on issues.

To achieve this goal, students will use scientific reasoning and thinking skills to problem solve, communicate effectively, work cooperatively and use technology to become well rounded individuals for the modern global environment".

See below for the Science learning journeys across Ks3 and Ks4 and <u>visit the website for more details</u>. If you have any further enquiries or questions please do not hesitate to contact <u>ifowler@park-high.co.uk</u>