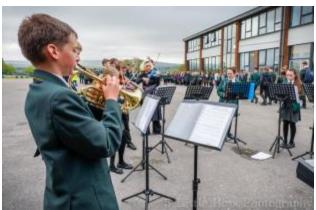

### Patriotism@Park!

What a special occasion Friday morning has been as students from Park and neighbouring primary schools joined together for the Common Wealth Baton Relay in preparation for the forthcoming Common Wealth games. The balloon arch was back in play with a quick switch of colour to red, white and blue to support Lottie Hesketh, Ethan Cothliff, Leah Harvey, Max Belshaw, Rhys Howard, Gemma Kenniford and Cameron Petty who were selected to represent Park in carrying the baton. As always it was a huge team effort though with students in Years 7,8 and 9 out in force to line the run route to welcome the incoming (very excited and super fast) Park primary pupils for the baton handover. All eyes were then on for the all important handover..... the students nailed it (phew) and then set off on their way for Trawden, where Team Park were greeted by Team Trawden clapping and waving flags. Look out for more pictures of this event on Parents@Park, Twitter and Facebook.