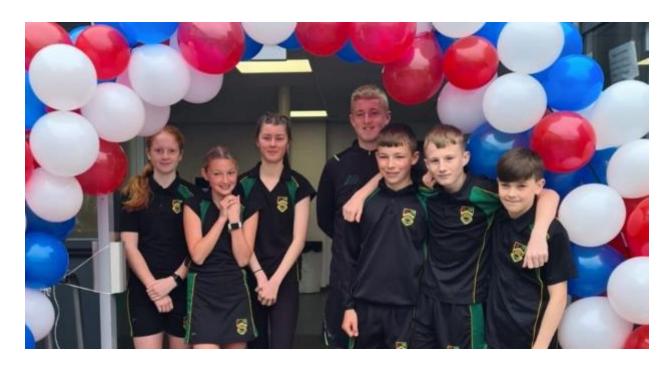

### Patriotism@Park!

What a special occasion Friday morning has been as students from Park and neighbouring primary schools joined together for the Common Wealth Baton Relay in preparation for the forthcoming Common Wealth games. The balloon arch was back in play with a quick switch of colour to red, white and blue to support Lottie Hesketh, Ethan Cothliff, Leah Harvey, Max Belshaw, Rhys Howard, Gemma Kenniford and Cameron Petty who were selected to represent Park in carrying the baton. As always it was a huge team effort though with students in Years 7,8 and 9 out in force to line the run route to welcome the incoming (very excited and super fast) Park primary pupils for the baton handover. All eyes were then on for the all important handover..... the students nailed it (phew) and then set off on their way for Trawden, where Team Park were greeted by Team Trawden clapping and waving flags. Look out for more pictures of this event on Parents@Park, Twitter and Facebook.