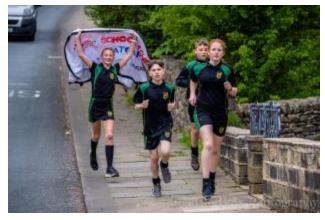

### Patriotism@Park!

What a special occasion Friday morning has been as students from Park and neighbouring primary schools joined together for the Common Wealth Baton Relay in preparation for the forthcoming Common Wealth games. The balloon arch was back in play with a quick switch of colour to red, white and blue to support Lottie Hesketh, Ethan Cothliff, Leah Harvey, Max Belshaw, Rhys Howard, Gemma Kenniford and Cameron Petty who were selected to represent Park in carrying the baton. As always it was a huge team effort though with students in Years 7,8 and 9 out in force to line the run route to welcome the incoming (very excited and super fast) Park primary pupils for the baton handover. All eyes were then on for the all important handover..... the students nailed it (phew) and then set off on their way for Trawden, where Team Park were greeted by Team Trawden clapping and waving flags. Look out for more pictures of this event on Parents@Park, Twitter and Facebook.