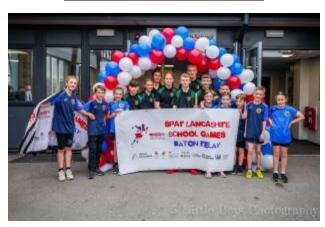

### Patriotism@Park!

What a special occasion Friday morning has been as students from Park and neighbouring primary schools joined together for the Common Wealth Baton Relay in preparation for the forthcoming Common Wealth games. The balloon arch was back in play with a quick switch of colour to red, white and blue to support Lottie Hesketh, Ethan Cothliff, Leah Harvey, Max Belshaw, Rhys Howard, Gemma Kenniford and Cameron Petty who were selected to represent Park in carrying the baton. As always it was a huge team effort though with students in Years 7,8 and 9 out in force to line the run route to welcome the incoming (very excited and super fast) Park primary pupils for the baton handover. All eyes were then on for the all important handover..... the students nailed it (phew) and then set off on their way for Trawden, where Team Park were greeted by Team Trawden clapping and waving flags. Look out for more pictures of this event on Parents@Park, Twitter and Facebook.