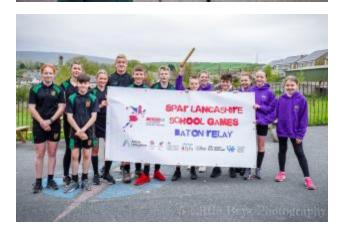

### Patriotism@Park!

What a special occasion Friday morning has been as students from Park and neighbouring primary schools joined together for the Common Wealth Baton Relay in preparation for the forthcoming Common Wealth games. The balloon arch was back in play with a quick switch of colour to red, white and blue to support Lottie Hesketh, Ethan Cothliff, Leah Harvey, Max Belshaw, Rhys Howard, Gemma Kenniford and Cameron Petty who were selected to represent Park in carrying the baton. As always it was a huge team effort though with students in Years 7,8 and 9 out in force to line the run route to welcome the incoming (very excited and super fast) Park primary pupils for the baton handover. All eyes were then on for the all important handover..... the students nailed it (phew) and then set off on their way for Trawden, where Team Park were greeted by Team Trawden clapping and waving flags. Look out for more pictures of this event on Parents@Park, Twitter and Facebook.