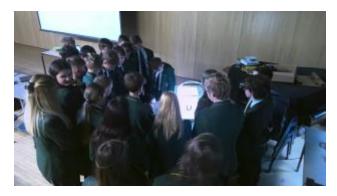

## **3D Printer Workshop**

Well done to 60 of our year 8 pupils who took part in a CAD and 3d printer workshop yesterday run by **Create Education and sponsored by BAE Systems.** Park is one of 50 schools in Lancashire to have been given a 3d printer and we look forward to seeing the amazing ideas of our pupils come to life before our eyes!