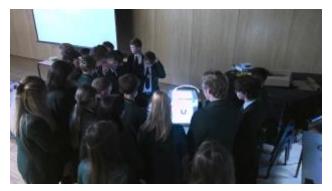

## **3D Printer Workshop**

Well done to 60 of our year 8 pupils who took part in a CAD and 3d printer workshop yesterday run by **Create Education and sponsored by BAE Systems.** Park is one of 50 schools in Lancashire to have been given a 3d printer and we look forward to seeing the amazing ideas of our pupils come to life before our eyes!