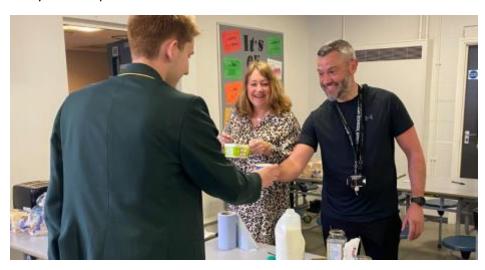

#### Breakfast's back!

We are so **proud** of our Year 11s with their approach to the start to their GCSE examinations.

Every morning **Head of Year 11 Mr Schofield** and **Y11 Pastoral Support Worker Mrs Coffey** have welcomed Year 11 to the revision breakfast with tea, coffee and toast. I have heard requests for full English breakfasts but that's a bit beyond Mr Schofield's culinary skills so for now top quality buttered toast will continue (he's mastered toast buttering!)

Revision Breakfast starts at 7.30am and sessions have been very well attended this week by our Year 11 students. Year 11 student Reece said "Its great to come in early and have time to go through my revision cards. I can sit with my mates and we have been going over things before the exam. Having a brew and piece of toast has also helped me prepare early and settle my nerves before the exam."